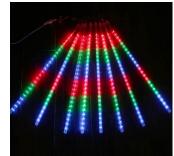

### O3 Holiday Decoration Led Product

LED Christmas Cap PR-C01

Led Christmas Cap PR-C02

Led Winter Cap PR-C03

Led Christmas Suction light PR-C04

Led Rainfall Light PR-C06

Led Submersible Light PR-C07

Led String Light PR-S01

Led Star Light PR-S02

Led Bulb String Light PR-S03

Led Bottle string light PR-S04

Led Copper String Light PR-S05