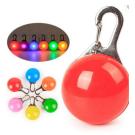

Led Bracelet (PR-BR05)

Led Bracelet PR-BR06

Led Lanyard PR-LA01

Led Lanyard PR-LA02

Led Lanyard PR-LAO3

Led Ball PR-BA01

Led Stick PR-ST01

Led Stick PR-ST02