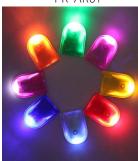

### O1 Led Concert/Party/ Event Product

Led Holiday Mask PR-MK01

Led Holiday Mask PR-MK02

Led Coaster PR-BT01

Led Coaster PR-BT02

Led Coaster PR-BT03

Led Coaster PR-BT04

Led Heart Badge PR-B01