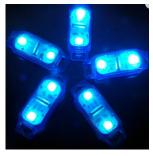

Led Bracelet (PR-BR05)

Led Bracelet PR-BR06

Led Lanyard PR-LA01

Led Lanyard PR-LA02

Led Lanyard PR-LAO3

Led Ball PR-BA01

Led Stick PR-ST01

Led Stick PR-ST02