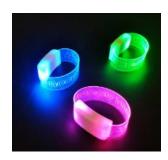

## 1 Led Concert/Party/ Event Product

Led Bracelet(PR-BR01) (DMX/ Remote control/ Standard) (DMX/ Remote control/ Standard) (DMX/ Remote control/ Standard)

Led Bracelet(PR-BR02)

Led Bracelet(PR-BR-3)

Led Bracelet (PR-BR04)