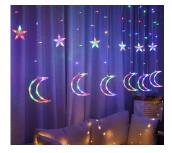

### O3 Holiday Decoration Led Product

LED Christmas Cap PR-C01

Led Christmas Cap PR-C02

Led Winter Cap PR-C03

Led Christmas Suction light PR-C04

Led Rainfall Light PR-C06

Led Submersible Light PR-C07

Led String Light PR-S01

Led Star Light PR-S02

Led Bulb String Light PR-S03

Led Bottle string light PR-S04

Led Copper String Light PR-S05