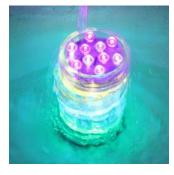

### O3 Holiday Decoration Led Product

LED Christmas Cap PR-C01

Led Christmas Cap PR-C02

Led Winter Cap PR-C03

Led Christmas Suction light PR-C04

Led Rainfall Light PR-C06

Led Submersible Light PR-C07

Led String Light PR-S01