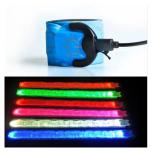

Led Bracelet (PR-BR05)

Led Bracelet PR-BR06

Led Lanyard PR-LA01

Led Lanyard PR-LA02

Led Lanyard PR-LAO3

Led Ball PR-BA01

Led Stick PR-ST01

Led Stick PR-ST02

Led Stick PR-ST03

Led Stick PR-ST04

Led Stick PR-ST05

Led Stick PR-ST06

Led Stick PR-ST07

Led Stick PR-ST08

Led Stick PR-ST09

Light Up Glasses PR-GL01