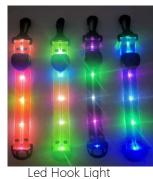

Led Bracelet (PR-BR05)

Led Bracelet PR-BR06

Led Lanyard PR-LA01

Led Lanyard PR-LA02

Led Lanyard PR-LAO3

Led Ball PR-BA01

Led Stick PR-ST01

Led Stick PR-ST02

Led Stick PR-ST03

Led Stick PR-ST04

Led Stick PR-ST05

Led Stick PR-ST06

Led Stick PR-ST07

Led Stick PR-ST08

Led Stick PR-ST09

Light Up Glasses PR-GL01