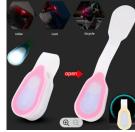

Led Armband PR-AR03

Led Shoe clip PR-SC01

Led Shoe light PR-SH03

Led Magnetic Light PR-MA01

Led Magnetic Light PR-MA02

Led Magnetic Light PR-MA03

Magnetic Wall Light PR-MA04

PR-H01