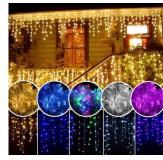

### O3 Holiday Decoration Led Product

LED Christmas Cap PR-C01

Led Christmas Cap PR-C02

Led Winter Cap PR-C03

Led Christmas Suction light PR-C04

Led Rainfall Light PR-C06

Led Submersible Light PR-C07

Led String Light PR-S01

Led Star Light PR-S02

Led Bulb String Light PR-S03

Led Bottle string light PR-S04

Led Copper String Light PR-S05