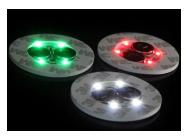

### O1 Led Concert/Party/ Event Product

Led Holiday Mask PR-MK01

Led Holiday Mask PR-MK02

Led Coaster PR-BT01

Led Coaster PR-BT02

Led Coaster PR-BT03

Led Coaster PR-BT04

Led Heart Badge PR-B01