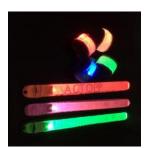

Led Bracelet (PR-BR05)

Led Bracelet PR-BR06

Led Lanyard PR-LA01

Led Lanyard PR-LA02

Led Lanyard PR-LAO3

Led Ball PR-BA01

Led Stick PR-ST01

Led Stick PR-ST02

Led Stick PR-ST03

Led Stick PR-ST04

Led Stick PR-ST05

Led Stick PR-ST06

Led Stick PR-ST07

Led Stick PR-ST08

Led Stick PR-ST09

Light Up Glasses PR-GL01