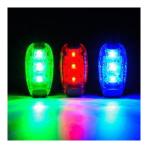

Led Armband PR-AR03

Led Shoe clip PR-SC01

Led Shoe light PR-SH03

Led Magnetic Light PR-MA01

Led Magnetic Light PR-MA02

Led Magnetic Light PR-MA03

Magnetic Wall Light PR-MA04

PR-H01