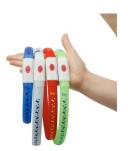

## 1 Led Concert/Party/ Event Product

Led Bracelet(PR-BR01) (DMX/ Remote control/ Standard) (DMX/ Remote control/ Standard) (DMX/ Remote control/ Standard)

Led Bracelet(PR-BR02)

Led Bracelet(PR-BR-3)

Led Bracelet (PR-BR04)