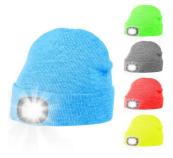

### O3 Holiday Decoration Led Product

LED Christmas Cap PR-C01

Led Christmas Cap PR-C02

Led Winter Cap PR-C03

Led Christmas Suction light PR-C04

Led Rainfall Light PR-C06

Led Submersible Light PR-C07

Led String Light PR-S01